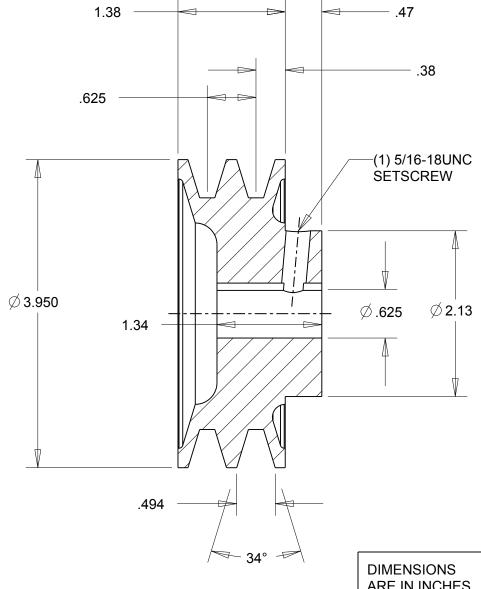

## NOTES:

- 1. SURFACE FINISH PER MPTA B4
- 2. COATING: PAINT

**Gates Corporation** ARE IN INCHES Denver, Colorado **IRON** Gates Part No: 2AK41.5/8 Material: Finish: **PAINT** 78070171 This drawing is a stock power transmission component. Details shown which do not affect Gates Product No: drive function may be changed without any notification.

This document is the property of Gates Corporation. It may not be reproduced in whole Weight: Drawing No: or in part or provided to third parties without written authorization from Gates Corporation. All rights are reserved including copyrights. 2.9 2AK41.5/8