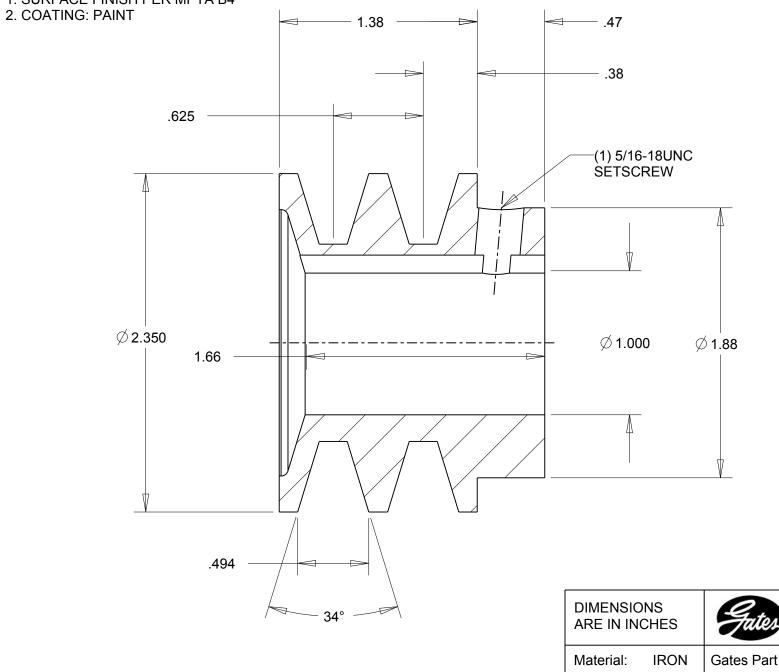

## NOTES:

1. SURFACE FINISH PER MPTA B4

This drawing is a stock power transmission component. Details shown which do not affect drive function may be changed without any notification. This document is the property of Gates Corporation. It may not be reproduced in whole or in part or provided to third parties without written authorization from Gates

Corporation. All rights are reserved including copyrights.

| DIMENSIONS<br>ARE IN INCHES | Gates Corporation<br>Denver, Colorado |
|-----------------------------|---------------------------------------|
| Material: IRON              | Gates Part No: 2AK23 1                |
| Finish: PAINT               | Gates Product No: 78070035            |
| Weight:<br>1.1              | Drawing No:<br>2AK23 1                |