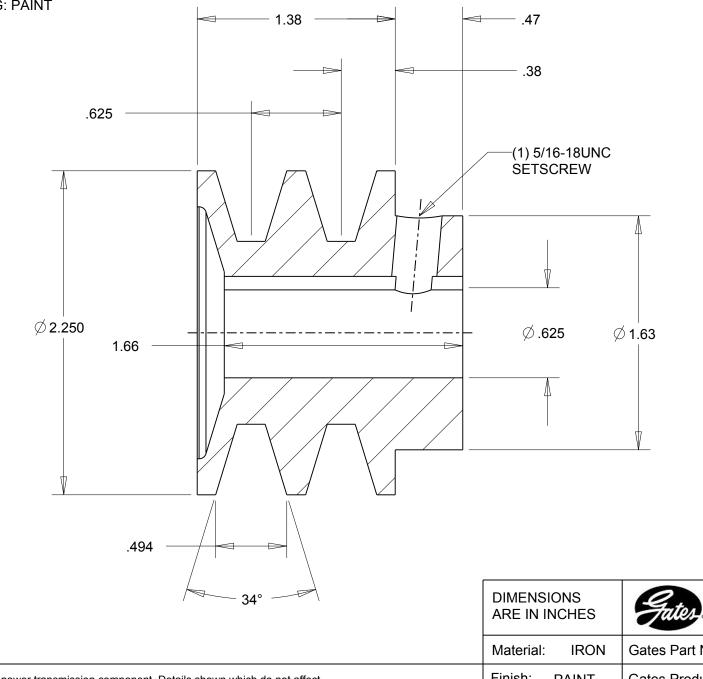

## NOTES:

1. SURFACE FINISH PER MPTA B4

2. COATING: PAINT

This drawing is a stock power transmission component. Details shown which do not affect drive function may be changed without any notification. This document is the property of Gates Corporation. It may not be reproduced in whole or in part or provided to third parties without written authorization from Gates Corporation. All rights are reserved including copyrights.

| DIMENSIONS<br>ARE IN INCHES | Gates Corporation<br>Denver, Colorado |
|-----------------------------|---------------------------------------|
| Material: IRON              | Gates Part No: 2AK22.5/8              |
| Finish: PAINT               | Gates Product No: 78070022            |
| Weight:                     | Drawing No:                           |
| 0.9                         | 2AK22.5/8                             |