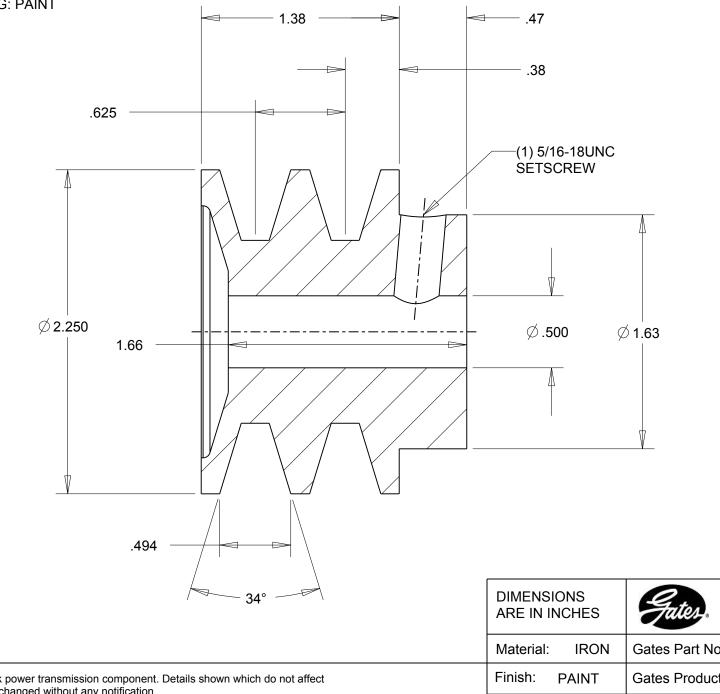

## NOTES:

1. SURFACE FINISH PER MPTA B4

2. COATING: PAINT

This drawing is a stock power transmission component. Details shown which do not affect drive function may be changed without any notification. This document is the property of Gates Corporation. It may not be reproduced in whole or in part or provided to third parties without written authorization from Gates

Corporation. All rights are reserved including copyrights.

| Material: IRON | Gates Part No: 2AK22.1/2   |
|----------------|----------------------------|
| Finish: PAINT  | Gates Product No: 78070021 |
| Weight:        | Drawing No:                |
| 0.9            | 2AK22.1/2                  |