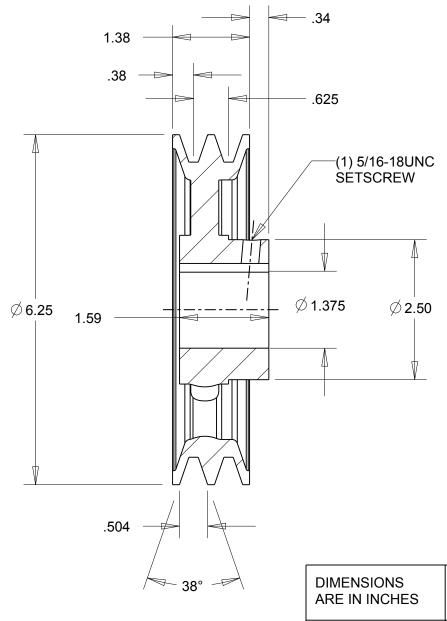

## NOTES:

1. SURFACE FINISH PER MPTA B4

2. COATING: PAINT

**Gates Corporation** Denver, Colorado **IRON** Gates Part No: Material: 2AK64 1.3/8 Finish: **PAINT** 78050256 This drawing is a stock power transmission component. Details shown which do not affect Gates Product No: drive function may be changed without any notification.

This document is the property of Gates Corporation. It may not be reproduced in whole Weight: Drawing No: or in part or provided to third parties without written authorization from Gates 2AK64 1.3/8 Corporation. All rights are reserved including copyrights. 5.2