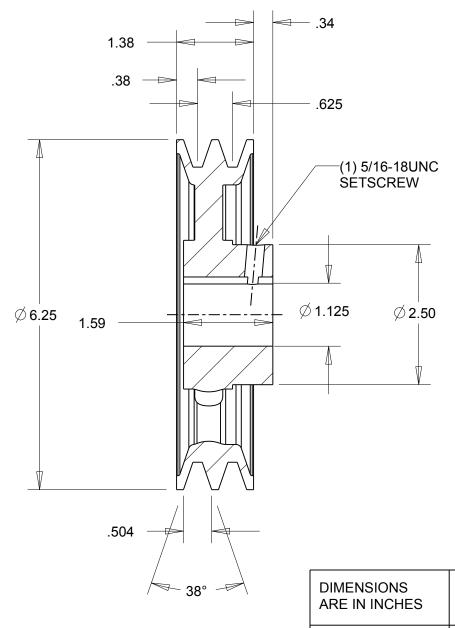

## NOTES:

1. SURFACE FINISH PER MPTA B4

2. COATING: PAINT

Material: Finish: This drawing is a stock power transmission component. Details shown which do not affect drive function may be changed without any notification.

This document is the property of Gates Corporation. It may not be reproduced in whole Weight: or in part or provided to third parties without written authorization from Gates Corporation. All rights are reserved including copyrights. 5.2

| 制          | to, | 12.   |
|------------|-----|-------|
| <i>,</i> ~ | 4   | T °   |
|            | Z   | Gate. |

**Gates Corporation** Denver, Colorado

**IRON** 

Gates Part No:

2AK64 1.1/8

**PAINT** 

Gates Product No:

78050255

Drawing No:

2AK64 1.1/8