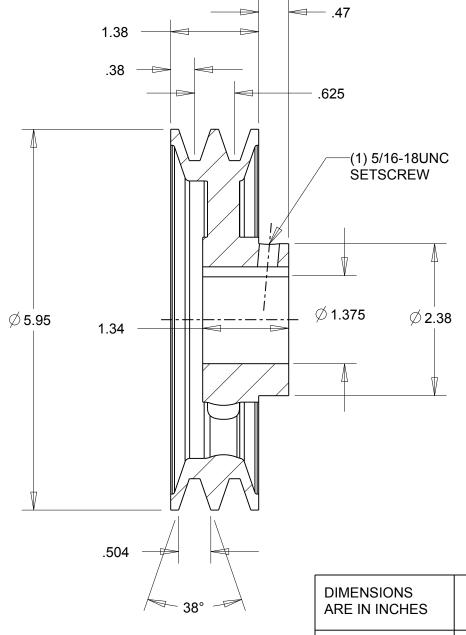

## NOTES:

1. SURFACE FINISH PER MPTA B4

2. COATING: PAINT

This drawing is a stock power transmission component. Details shown which do not affect drive function may be changed without any notification.

This document is the property of Gates Corporation. It may not be reproduced in whole

or in part or provided to third parties without written authorization from Gates Corporation. All rights are reserved including copyrights.

**Gates Corporation** Denver, Colorado

**IRON** Material:

**PAINT** 

Gates Part No:

Gates Product No:

2AK61 1.3/8

78050254

Weight:

4.6

Finish:

Drawing No:

2AK61 1.3/8