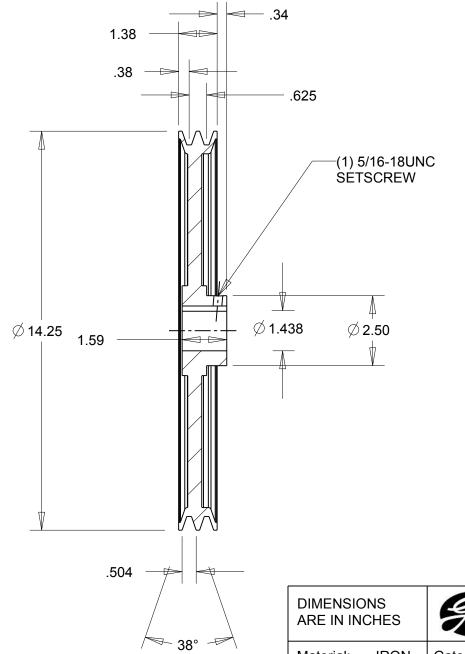

NOTES:

1. SURFACE FINISH PER MPTA B4

2. COATING: PAINT

This drawing is a stock power transmission component. Details shown which do not affect drive function may be changed without any notification.

This document is the property of Gates Corporation. It may not be reproduced in whole

or in part or provided to third parties without written authorization from Gates Corporation. All rights are reserved including copyrights.

| IMENSIONS    | Fate |
|--------------|------|
| RE IN INCHES |      |

**Gates Corporation** Denver, Colorado

78050235

**IRON** Gates Part No: Material:

2AK144 1.7/16

Finish: **PAINT** 

Weight:

12.3

Drawing No:

Gates Product No:

2AK144 1.7/16