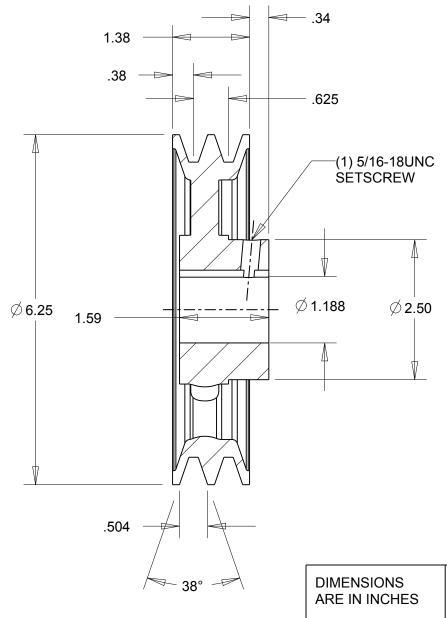

## NOTES:

1. SURFACE FINISH PER MPTA B4

2. COATING: PAINT

**Gates Corporation** 

Denver, Colorado **IRON** Gates Part No: Material: 2AK64 1.3/16 Finish: **PAINT** 78050203 This drawing is a stock power transmission component. Details shown which do not affect Gates Product No: drive function may be changed without any notification.

This document is the property of Gates Corporation. It may not be reproduced in whole Weight: Drawing No: or in part or provided to third parties without written authorization from Gates 2AK64 1.3/16 Corporation. All rights are reserved including copyrights. 5.2