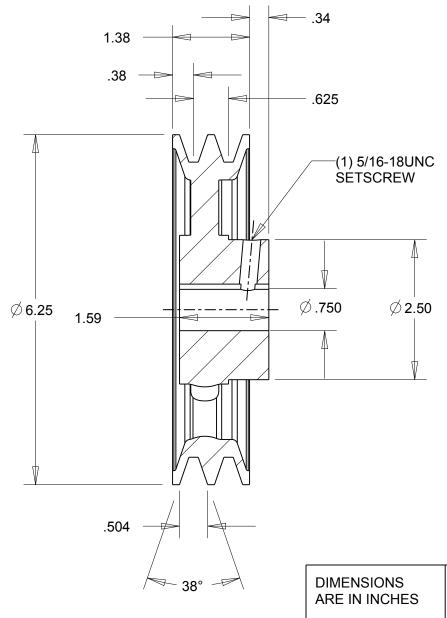

## NOTES:

1. SURFACE FINISH PER MPTA B4

2. COATING: PAINT

**Gates Corporation** Denver, Colorado **IRON** Gates Part No: Material: 2AK64.3/4 Finish: **PAINT** 78050200 This drawing is a stock power transmission component. Details shown which do not affect Gates Product No: drive function may be changed without any notification.

This document is the property of Gates Corporation. It may not be reproduced in whole Weight: Drawing No: or in part or provided to third parties without written authorization from Gates 2AK64.3/4 Corporation. All rights are reserved including copyrights. 5.2