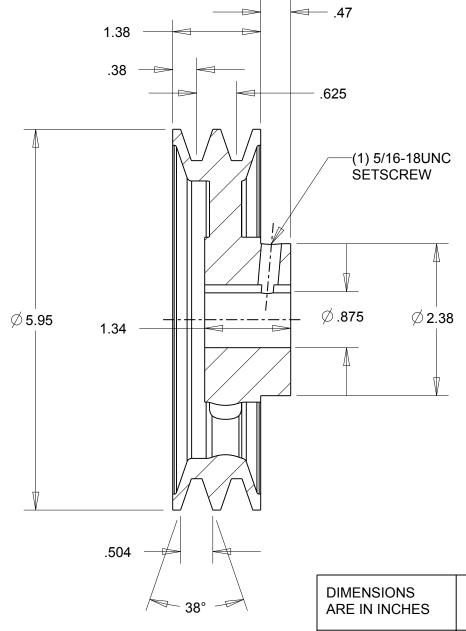

## NOTES:

1. SURFACE FINISH PER MPTA B4

2. COATING: PAINT

This drawing is a stock power transmission component. Details shown which do not affect

drive function may be changed without any notification.

This document is the property of Gates Corporation. It may not be reproduced in whole or in part or provided to third parties without written authorization from Gates Corporation. All rights are reserved including copyrights.

**Gates Corporation** Denver, Colorado

Material:

**IRON** 

Gates Part No:

2AK61.7/8

Finish:

**PAINT** 

Gates Product No:

78050198

Weight: 4.6

Drawing No:

2AK61.7/8