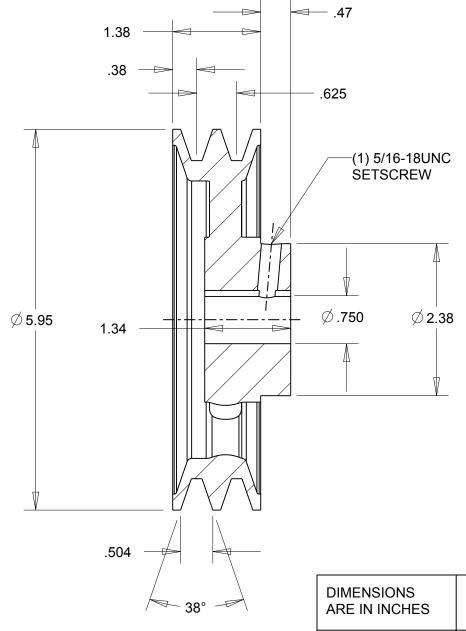

## NOTES:

1. SURFACE FINISH PER MPTA B4

2. COATING: PAINT

This drawing is a stock power transmission component. Details shown which do not affect

drive function may be changed without any notification.

This document is the property of Gates Corporation. It may not be reproduced in whole or in part or provided to third parties without written authorization from Gates Corporation. All rights are reserved including copyrights.

**Gates Corporation** Denver, Colorado

**IRON** Material:

Gates Part No: 2AK61.3/4

Finish: **PAINT**  Gates Product No:

78050197

Weight: 4.6

Drawing No:

2AK61.3/4