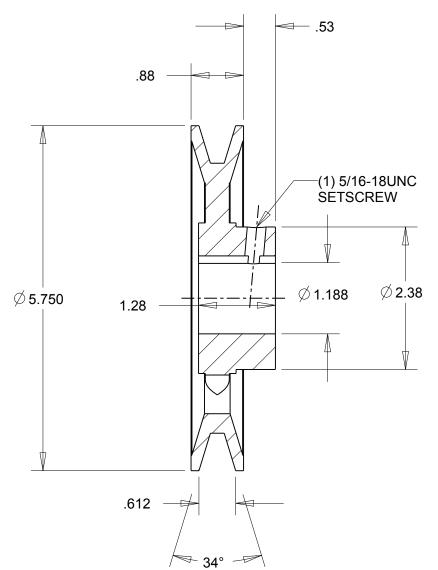

NOTES: 1. SURFACE FINISH PER MPTA B4 2. COATING: PAINT

|                                                                                                                                                                                                                                                                                                                                                                                               | DIMENSIONS<br>ARE IN INCHES | Gates Corporation<br>Denver, Colorado |
|-----------------------------------------------------------------------------------------------------------------------------------------------------------------------------------------------------------------------------------------------------------------------------------------------------------------------------------------------------------------------------------------------|-----------------------------|---------------------------------------|
|                                                                                                                                                                                                                                                                                                                                                                                               | Material: IRON              | Gates Part No: BK60 1.3/16            |
| This drawing is a stock power transmission component. Details shown which do not affect<br>drive function may be changed without any notification.<br>This document is the property of Gates Corporation. It may not be reproduced in whole<br>or in part or provided to third parties without written authorization from Gates<br>Corporation. All rights are reserved including copyrights. | Finish: PAINT               | Gates Product No: 78054056            |
|                                                                                                                                                                                                                                                                                                                                                                                               | Weight:<br>2.7              | Drawing No:<br>BK60 1.3/16            |