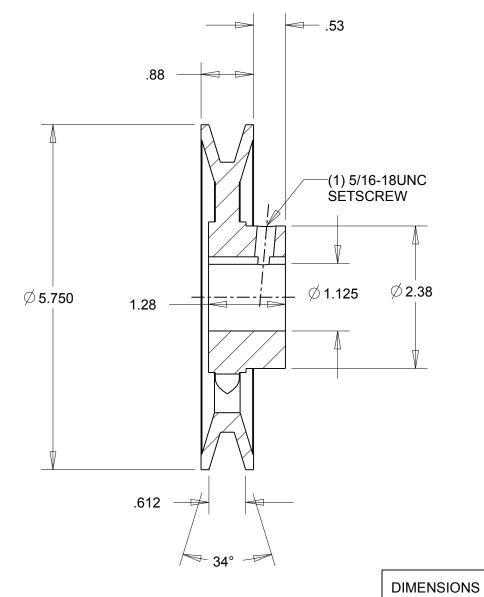

## NOTES:

- 1. SURFACE FINISH PER MPTA B4
- 2. COATING: PAINT

|                                                                                                                                                                                                                                                                                                                                                                                    | ARE IN INCHES  | Denver, Colorado           |
|------------------------------------------------------------------------------------------------------------------------------------------------------------------------------------------------------------------------------------------------------------------------------------------------------------------------------------------------------------------------------------|----------------|----------------------------|
|                                                                                                                                                                                                                                                                                                                                                                                    | Material: IRON | Gates Part No: BK60 1.1/8  |
| This drawing is a stock power transmission component. Details shown which do not affect drive function may be changed without any notification.  This document is the property of Gates Corporation. It may not be reproduced in whole or in part or provided to third parties without written authorization from Gates Corporation. All rights are reserved including copyrights. | Finish: PAINT  | Gates Product No: 78054055 |
|                                                                                                                                                                                                                                                                                                                                                                                    | Weight:<br>2.7 | Drawing No:<br>BK60 1.1/8  |