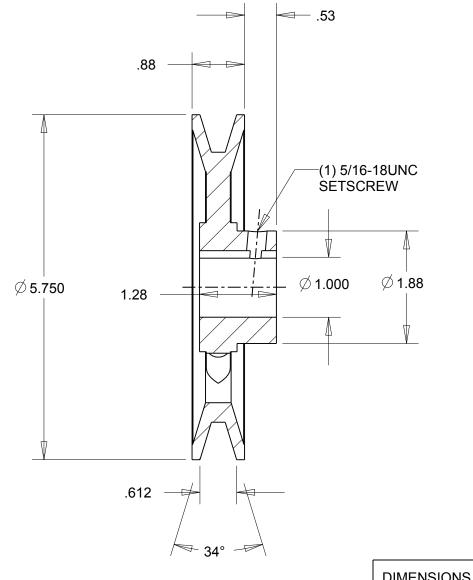

## NOTES:

- 1. SURFACE FINISH PER MPTA B4
- 2. COATING: PAINT

|                                                                                                                                                                                                                                                                                                                                                                                    | DIMENSIONS<br>ARE IN INCHES | Gates Corporation Denver, Colorado |
|------------------------------------------------------------------------------------------------------------------------------------------------------------------------------------------------------------------------------------------------------------------------------------------------------------------------------------------------------------------------------------|-----------------------------|------------------------------------|
|                                                                                                                                                                                                                                                                                                                                                                                    | Material: IRON              | Gates Part No: BK60 1              |
| This drawing is a stock power transmission component. Details shown which do not affect drive function may be changed without any notification.  This document is the property of Gates Corporation. It may not be reproduced in whole or in part or provided to third parties without written authorization from Gates Corporation. All rights are reserved including copyrights. | Finish: PAINT               | Gates Product No: 78054054         |
|                                                                                                                                                                                                                                                                                                                                                                                    | Weight:<br>2.3              | Drawing No:<br>BK60 1              |