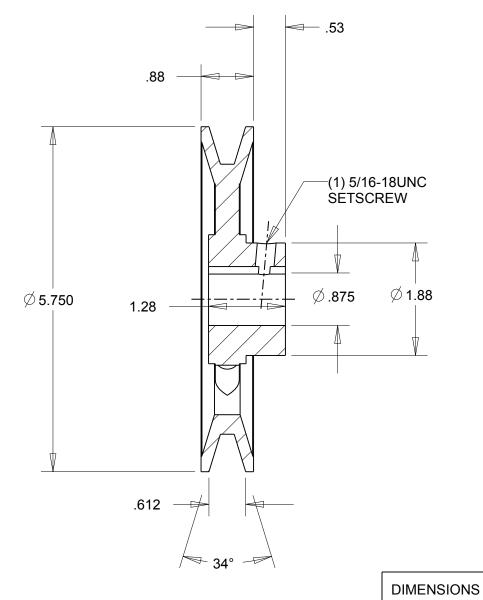

## NOTES:

- 1. SURFACE FINISH PER MPTA B4
- 2. COATING: PAINT

|                                                                                                                                                                                                                                   | ARE IN INCHES  | Denver, Colorado           |
|-----------------------------------------------------------------------------------------------------------------------------------------------------------------------------------------------------------------------------------|----------------|----------------------------|
|                                                                                                                                                                                                                                   | Material: IRON | Gates Part No: BK60.7/8    |
| This drawing is a stock power transmission component. Details shown which do not affect drive function may be changed without any notification.                                                                                   | Finish: PAINT  | Gates Product No: 78054053 |
| This document is the property of Gates Corporation. It may not be reproduced in whole or in part or provided to third parties without written authorization from Gates Corporation. All rights are reserved including copyrights. | Weight:<br>2.3 | Drawing No:<br>BK60.7/8    |