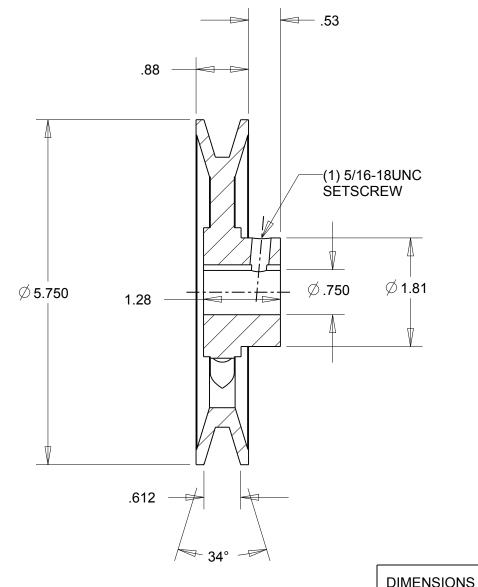

## NOTES:

- 1. SURFACE FINISH PER MPTA B4
- 2. COATING: PAINT

|                                                                                                                                                                                                                                                                                                                                                                                    | DIMENSIONS<br>ARE IN INCHES | Gates Corporation Denver, Colorado |
|------------------------------------------------------------------------------------------------------------------------------------------------------------------------------------------------------------------------------------------------------------------------------------------------------------------------------------------------------------------------------------|-----------------------------|------------------------------------|
|                                                                                                                                                                                                                                                                                                                                                                                    | Material: IRON              | Gates Part No: BK60.3/4            |
| This drawing is a stock power transmission component. Details shown which do not affect drive function may be changed without any notification.  This document is the property of Gates Corporation. It may not be reproduced in whole or in part or provided to third parties without written authorization from Gates Corporation. All rights are reserved including copyrights. | Finish: PAINT               | Gates Product No: 78054052         |
|                                                                                                                                                                                                                                                                                                                                                                                    | Weight:<br>2.5              | Drawing No:<br>BK60.3/4            |