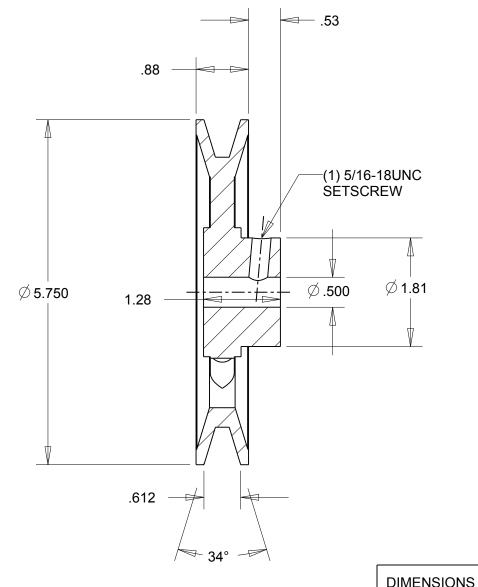

## NOTES:

- 1. SURFACE FINISH PER MPTA B4
- 2. COATING: PAINT

|                                                                                                                                                                                                                                                                                                                                                                                    | DIMENSIONS<br>ARE IN INCHES | Gates Corporation Denver, Colorado |
|------------------------------------------------------------------------------------------------------------------------------------------------------------------------------------------------------------------------------------------------------------------------------------------------------------------------------------------------------------------------------------|-----------------------------|------------------------------------|
|                                                                                                                                                                                                                                                                                                                                                                                    | Material: IRON              | Gates Part No: BK60.1/2            |
| This drawing is a stock power transmission component. Details shown which do not affect drive function may be changed without any notification.  This document is the property of Gates Corporation. It may not be reproduced in whole or in part or provided to third parties without written authorization from Gates Corporation. All rights are reserved including copyrights. | Finish: PAINT               | Gates Product No: 78054050         |
|                                                                                                                                                                                                                                                                                                                                                                                    | Weight:<br>2.5              | Drawing No:<br>BK60.1/2            |