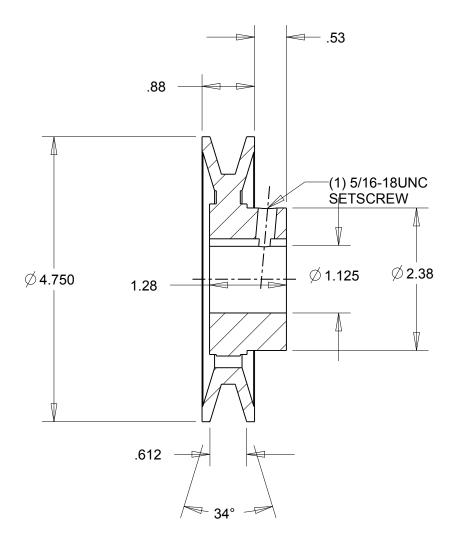

## NOTES:

- 1. SURFACE FINISH PER MPTA B4
- 2. COATING: PAINT

|                                                                                                                                                                                                                                                                                                                                                                                    | DIMENSIONS<br>ARE IN INCHES | Gates Corporation Denver, Colorado |
|------------------------------------------------------------------------------------------------------------------------------------------------------------------------------------------------------------------------------------------------------------------------------------------------------------------------------------------------------------------------------------|-----------------------------|------------------------------------|
|                                                                                                                                                                                                                                                                                                                                                                                    | Material: IRON              | Gates Part No: BK50 1.1/8          |
| This drawing is a stock power transmission component. Details shown which do not affect drive function may be changed without any notification.  This document is the property of Gates Corporation. It may not be reproduced in whole or in part or provided to third parties without written authorization from Gates Corporation. All rights are reserved including copyrights. | Finish: PAINT               | Gates Product No: 78053985         |
|                                                                                                                                                                                                                                                                                                                                                                                    | Weight:<br>2.2              | Drawing No:<br>BK50 1.1/8          |