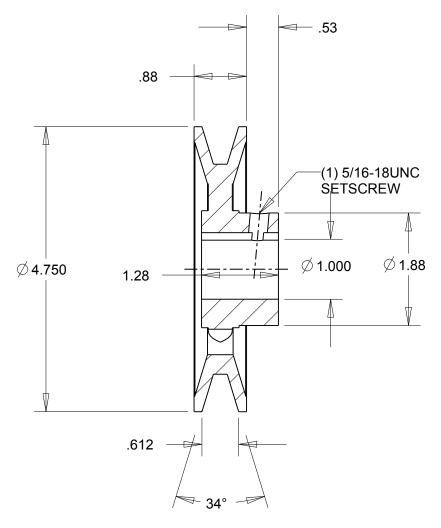

## NOTES:

- 1. SURFACE FINISH PER MPTA B4
- 2. COATING: PAINT

|                                                                                                                                                                                                                                                                                                                                                                                    | DIMENSIONS<br>ARE IN INCHES | Gates Corporation Denver, Colorado |
|------------------------------------------------------------------------------------------------------------------------------------------------------------------------------------------------------------------------------------------------------------------------------------------------------------------------------------------------------------------------------------|-----------------------------|------------------------------------|
|                                                                                                                                                                                                                                                                                                                                                                                    | Material: IRON              | Gates Part No: BK50 1              |
| This drawing is a stock power transmission component. Details shown which do not affect drive function may be changed without any notification.  This document is the property of Gates Corporation. It may not be reproduced in whole or in part or provided to third parties without written authorization from Gates Corporation. All rights are reserved including copyrights. | Finish: PAINT               | Gates Product No: 78053984         |
|                                                                                                                                                                                                                                                                                                                                                                                    | Weight:<br>2.0              | Drawing No:<br>BK50 1              |