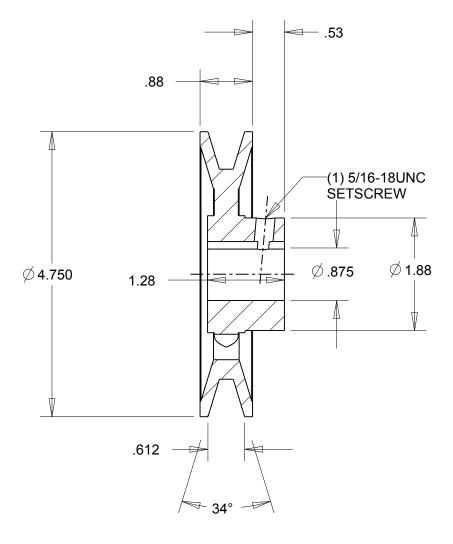

## NOTES:

- 1. SURFACE FINISH PER MPTA B4
- 2. COATING: PAINT

|                                                                                                                                                                                                                                                                                                                                                                                    | DIMENSIONS<br>ARE IN INCHES | Gates Corporation Denver, Colorado |
|------------------------------------------------------------------------------------------------------------------------------------------------------------------------------------------------------------------------------------------------------------------------------------------------------------------------------------------------------------------------------------|-----------------------------|------------------------------------|
|                                                                                                                                                                                                                                                                                                                                                                                    | Material: IRON              | Gates Part No: BK50.7/8            |
| This drawing is a stock power transmission component. Details shown which do not affect drive function may be changed without any notification.  This document is the property of Gates Corporation. It may not be reproduced in whole or in part or provided to third parties without written authorization from Gates Corporation. All rights are reserved including copyrights. | Finish: PAINT               | Gates Product No: 78053983         |
|                                                                                                                                                                                                                                                                                                                                                                                    | Weight:<br>2.0              | Drawing No:<br>BK50.7/8            |