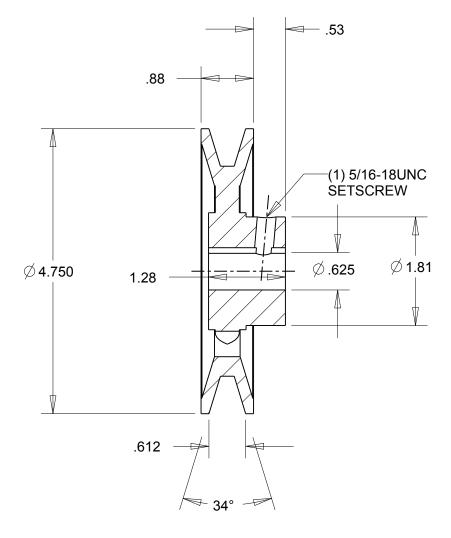

## NOTES:

- 1. SURFACE FINISH PER MPTA B4
- 2. COATING: PAINT

|                                                                                                                                                                                                                                                                                                                                                                                    | DIMENSIONS<br>ARE IN INCHES | Gates Corporation Denver, Colorado |
|------------------------------------------------------------------------------------------------------------------------------------------------------------------------------------------------------------------------------------------------------------------------------------------------------------------------------------------------------------------------------------|-----------------------------|------------------------------------|
|                                                                                                                                                                                                                                                                                                                                                                                    | Material: IRON              | Gates Part No: BK50.5/8            |
| This drawing is a stock power transmission component. Details shown which do not affect drive function may be changed without any notification.  This document is the property of Gates Corporation. It may not be reproduced in whole or in part or provided to third parties without written authorization from Gates Corporation. All rights are reserved including copyrights. | Finish: PAINT               | Gates Product No: 78053981         |
|                                                                                                                                                                                                                                                                                                                                                                                    | Weight:<br>1.9              | Drawing No:<br>BK50.5/8            |