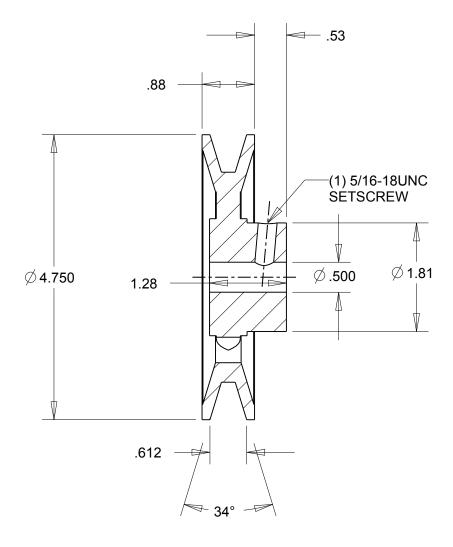

## NOTES:

- 1. SURFACE FINISH PER MPTA B4
- 2. COATING: PAINT

|                                                                                                                                                                                                                                                                                                                                                                                    | DIMENSIONS<br>ARE IN INCHES | Gates Corporation Denver, Colorado |
|------------------------------------------------------------------------------------------------------------------------------------------------------------------------------------------------------------------------------------------------------------------------------------------------------------------------------------------------------------------------------------|-----------------------------|------------------------------------|
|                                                                                                                                                                                                                                                                                                                                                                                    | Material: IRON              | Gates Part No: BK50.1/2            |
| This drawing is a stock power transmission component. Details shown which do not affect drive function may be changed without any notification.  This document is the property of Gates Corporation. It may not be reproduced in whole or in part or provided to third parties without written authorization from Gates Corporation. All rights are reserved including copyrights. | Finish: PAINT               | Gates Product No: 78053980         |
|                                                                                                                                                                                                                                                                                                                                                                                    | Weight:<br>1.9              | Drawing No:<br>BK50.1/2            |