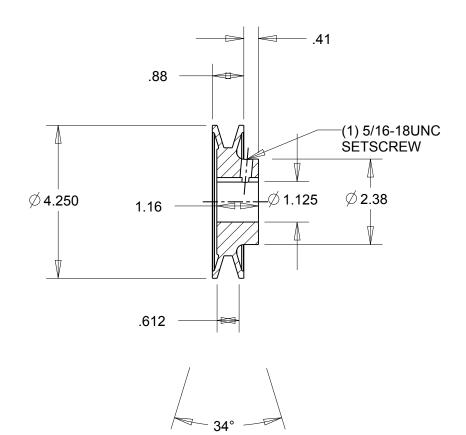

NOTES: 1. SURFACE FINISH PER MPTA B4 2. COATING: PAINT

|                                                                                                                                                                                                                                                                                                                                                                                               | DIMENSIONS<br>ARE IN INCHES | Gates Corporation<br>Denver, Colorado |
|-----------------------------------------------------------------------------------------------------------------------------------------------------------------------------------------------------------------------------------------------------------------------------------------------------------------------------------------------------------------------------------------------|-----------------------------|---------------------------------------|
|                                                                                                                                                                                                                                                                                                                                                                                               | Material: IRON              | Gates Part No: BK45 1.1/8             |
| This drawing is a stock power transmission component. Details shown which do not affect<br>drive function may be changed without any notification.<br>This document is the property of Gates Corporation. It may not be reproduced in whole<br>or in part or provided to third parties without written authorization from Gates<br>Corporation. All rights are reserved including copyrights. | Finish: PAINT               | Gates Product No: 78053955            |
|                                                                                                                                                                                                                                                                                                                                                                                               | Weight:<br>2.1              | Drawing No:<br>BK45 1.1/8             |