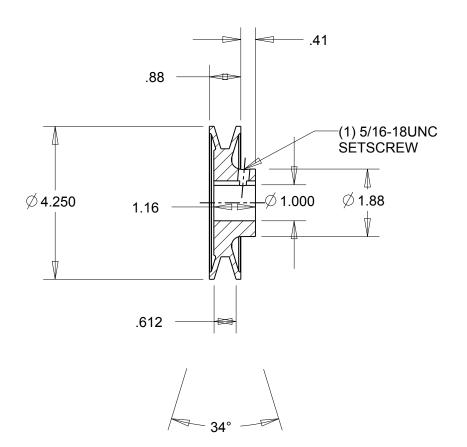

NOTES: 1. SURFACE FINISH PER MPTA B4

2. COATING: PAINT

|                                                                                                                                                                                                                                                                                                                                                                                    | DIMENSIONS<br>ARE IN INCHES | Gates Corporation Denver, Colorado |
|------------------------------------------------------------------------------------------------------------------------------------------------------------------------------------------------------------------------------------------------------------------------------------------------------------------------------------------------------------------------------------|-----------------------------|------------------------------------|
|                                                                                                                                                                                                                                                                                                                                                                                    | Material: IRON              | Gates Part No: BK45 1              |
| This drawing is a stock power transmission component. Details shown which do not affect drive function may be changed without any notification.  This document is the property of Gates Corporation. It may not be reproduced in whole or in part or provided to third parties without written authorization from Gates Corporation. All rights are reserved including copyrights. | Finish: PAINT               | Gates Product No: 78053954         |
|                                                                                                                                                                                                                                                                                                                                                                                    | Weight:<br>1.9              | Drawing No:<br>BK45 1              |