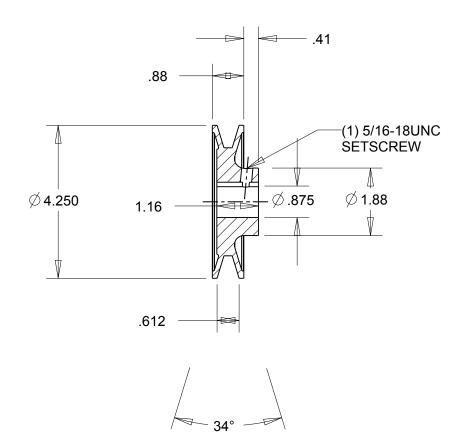

NOTES: 1. SURFACE FINISH PER MPTA B4 2. COATING: PAINT

|                                                                                                                                                                                                                                                                                                                                                                                               | DIMENSIONS<br>ARE IN INCHES | Gates Corporation<br>Denver, Colorado |
|-----------------------------------------------------------------------------------------------------------------------------------------------------------------------------------------------------------------------------------------------------------------------------------------------------------------------------------------------------------------------------------------------|-----------------------------|---------------------------------------|
|                                                                                                                                                                                                                                                                                                                                                                                               | Material: IRON              | Gates Part No: BK45.7/8               |
| This drawing is a stock power transmission component. Details shown which do not affect<br>drive function may be changed without any notification.<br>This document is the property of Gates Corporation. It may not be reproduced in whole<br>or in part or provided to third parties without written authorization from Gates<br>Corporation. All rights are reserved including copyrights. | Finish: PAINT               | Gates Product No: 78053953            |
|                                                                                                                                                                                                                                                                                                                                                                                               | Weight:<br>1.9              | Drawing No:<br>BK45.7/8               |