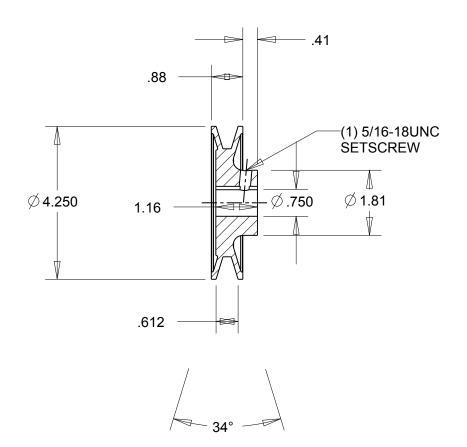

NOTES:

1. SURFACE FINISH PER MPTA B4 2. COATING: PAINT

|                                                                                                                                                                                                                                                                                                                                                                                    | DIMENSIONS<br>ARE IN INCHES | Gates Corporation Denver, Colorado |
|------------------------------------------------------------------------------------------------------------------------------------------------------------------------------------------------------------------------------------------------------------------------------------------------------------------------------------------------------------------------------------|-----------------------------|------------------------------------|
|                                                                                                                                                                                                                                                                                                                                                                                    | Material: IRON              | Gates Part No: BK45.3/4            |
| This drawing is a stock power transmission component. Details shown which do not affect drive function may be changed without any notification.  This document is the property of Gates Corporation. It may not be reproduced in whole or in part or provided to third parties without written authorization from Gates Corporation. All rights are reserved including copyrights. | Finish: PAINT               | Gates Product No: 78053952         |
|                                                                                                                                                                                                                                                                                                                                                                                    | Weight:<br>2.3              | Drawing No:<br>BK45.3/4            |