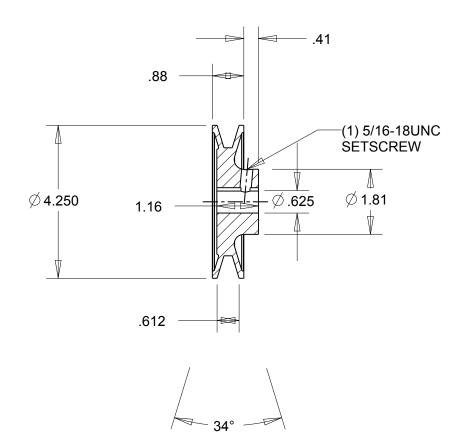

NOTES: 1. SURFACE FINISH PER MPTA B4 2. COATING: PAINT

|                                                                                                                                                                                                                                                                                                                                                                                               | DIMENSIONS<br>ARE IN INCHES | Gates Corporation<br>Denver, Colorado |
|-----------------------------------------------------------------------------------------------------------------------------------------------------------------------------------------------------------------------------------------------------------------------------------------------------------------------------------------------------------------------------------------------|-----------------------------|---------------------------------------|
|                                                                                                                                                                                                                                                                                                                                                                                               | Material: IRON              | Gates Part No: BK45.5/8               |
| This drawing is a stock power transmission component. Details shown which do not affect<br>drive function may be changed without any notification.<br>This document is the property of Gates Corporation. It may not be reproduced in whole<br>or in part or provided to third parties without written authorization from Gates<br>Corporation. All rights are reserved including copyrights. | Finish: PAINT               | Gates Product No: 78053951            |
|                                                                                                                                                                                                                                                                                                                                                                                               | Weight:<br>2.3              | Drawing No:<br>BK45.5/8               |