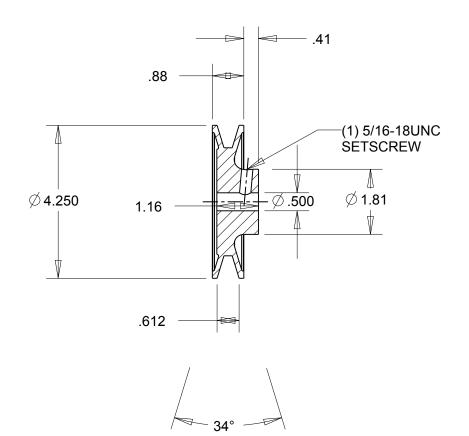

NOTES: 1. SURFACE FINISH PER MPTA B4 2. COATING: PAINT



|                                                                                                                                                                                                                                                                                                                                                                                      | DIMENSIONS<br>ARE IN INCHES | Gates Corporation<br>Denver, Colorado |
|--------------------------------------------------------------------------------------------------------------------------------------------------------------------------------------------------------------------------------------------------------------------------------------------------------------------------------------------------------------