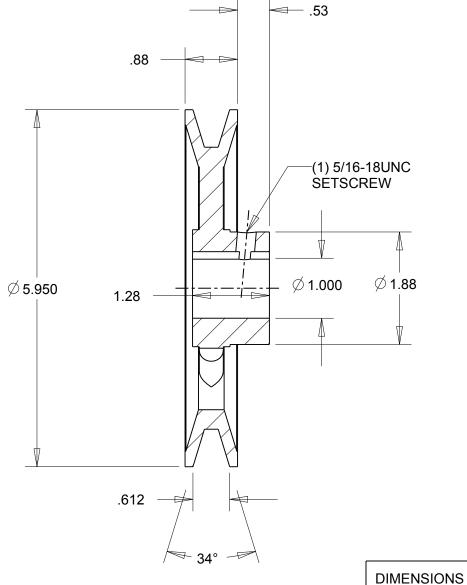

## NOTES:

- 1. SURFACE FINISH PER MPTA B4
- 2. COATING: PAINT

|                                                                                                                                                                                                                                                                                                                                                                                    | DIMENSIONS<br>ARE IN INCHES | Gates Corporation Denver, Colorado |
|------------------------------------------------------------------------------------------------------------------------------------------------------------------------------------------------------------------------------------------------------------------------------------------------------------------------------------------------------------------------------------|-----------------------------|------------------------------------|
|                                                                                                                                                                                                                                                                                                                                                                                    | Material: IRON              | Gates Part No: BK62 1              |
| This drawing is a stock power transmission component. Details shown which do not affect drive function may be changed without any notification.  This document is the property of Gates Corporation. It may not be reproduced in whole or in part or provided to third parties without written authorization from Gates Corporation. All rights are reserved including copyrights. | Finish: PAINT               | Gates Product No: 78053736         |
|                                                                                                                                                                                                                                                                                                                                                                                    | Weight:<br>2.6              | Drawing No:<br>BK62 1              |