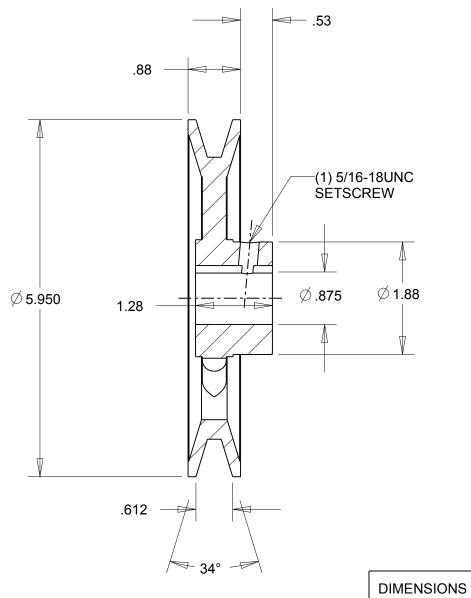

NOTES: 1. SURFACE FINISH PER MPTA B4 2. COATING: PAINT

|                                                                                                                                                                                                                                                                                                                                                                                      | DIMENSIONS<br>ARE IN INCHES | Gates Corporation<br>Denver, Colorado |
|--------------------------------------------------------------------------------------------------------------------------------------------------------------------------------------------------------------------------------------------------------------------------------------------------------------------------------------------------------------------------------------|-----------------------------|---------------------------------------|
|                                                                                                                                                                                                                                                                                                                                                                                      | Material: IRON              | Gates Part No: BK62.7/8               |
| This drawing is a stock power transmission component. Details shown which do not affect drive function may be changed without any notification.<br>This document is the property of Gates Corporation. It may not be reproduced in whole or in part or provided to third parties without written authorization from Gates Corporation. All rights are reserved including copyrights. | Finish: PAINT               | Gates Product No: 78053734            |
|                                                                                                                                                                                                                                                                                                                                                                                      | Weight:                     | Drawing No:                           |
|                                                                                                                                                                                                                                                                                                                                                                                      | 2.6                         | BK62.7/8                              |