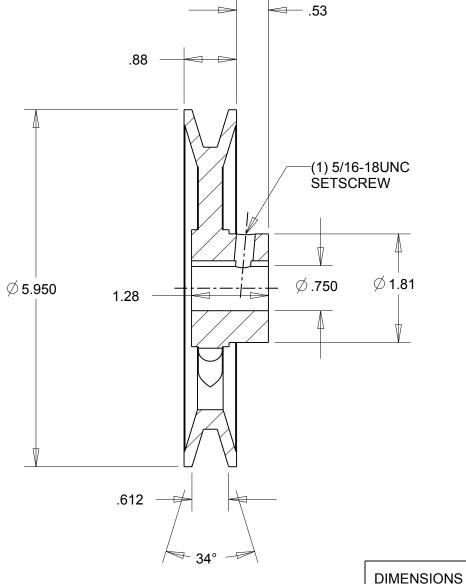

## NOTES:

- 1. SURFACE FINISH PER MPTA B4
- 2. COATING: PAINT

|                                                                                                                                                                                                                                                                                                                                                                                    | DIMENSIONS<br>ARE IN INCHES | Gates Corporation Denver, Colorado |
|------------------------------------------------------------------------------------------------------------------------------------------------------------------------------------------------------------------------------------------------------------------------------------------------------------------------------------------------------------------------------------|-----------------------------|------------------------------------|
|                                                                                                                                                                                                                                                                                                                                                                                    | Material: IRON              | Gates Part No: BK62.3/4            |
| This drawing is a stock power transmission component. Details shown which do not affect drive function may be changed without any notification.  This document is the property of Gates Corporation. It may not be reproduced in whole or in part or provided to third parties without written authorization from Gates Corporation. All rights are reserved including copyrights. | Finish: PAINT               | Gates Product No: 78053733         |
|                                                                                                                                                                                                                                                                                                                                                                                    | Weight:<br>2.5              | Drawing No:<br>BK62.3/4            |