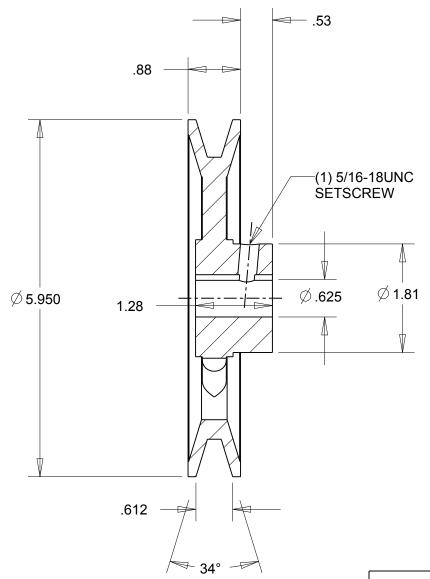

NOTES: 1. SURFACE FINISH PER MPTA B4 2. COATING: PAINT

This drawing is a stock power transmission component. Details shown which do not affect drive function may be changed without any notification. This document is the property of Gates Corporation. It may not be reproduced in whole or in part or provided to third parties without written authorization from Gates

Corporation. All rights are reserved including copyrights.

| DIMENSIONS<br>ARE IN INCHES | Gates Corporation<br>Denver, Colorado |
|-----------------------------|---------------------------------------|
| Material: IRON              | Gates Part No: BK62.5/8               |
| Finish: PAINT               | Gates Product No: 78053732            |
| Weight:<br>2.5              | Drawing No:<br>BK62.5/8               |