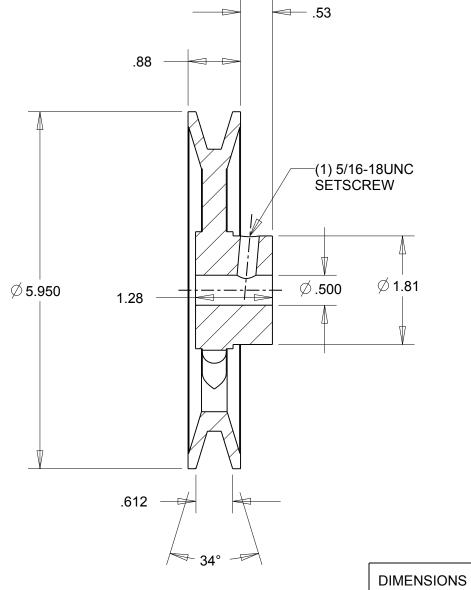

## NOTES:

- 1. SURFACE FINISH PER MPTA B4
- 2. COATING: PAINT

|                                                                                                                                                                                                                                                                                                                                                                                    | DIMENSIONS<br>ARE IN INCHES | Gates Corporation Denver, Colorado |
|------------------------------------------------------------------------------------------------------------------------------------------------------------------------------------------------------------------------------------------------------------------------------------------------------------------------------------------------------------------------------------|-----------------------------|------------------------------------|
|                                                                                                                                                                                                                                                                                                                                                                                    | Material: IRON              | Gates Part No: BK62.1/2            |
| This drawing is a stock power transmission component. Details shown which do not affect drive function may be changed without any notification.  This document is the property of Gates Corporation. It may not be reproduced in whole or in part or provided to third parties without written authorization from Gates Corporation. All rights are reserved including copyrights. | Finish: PAINT               | Gates Product No: 78053731         |
|                                                                                                                                                                                                                                                                                                                                                                                    | Weight:<br>2.5              | Drawing No:<br>BK62.1/2            |