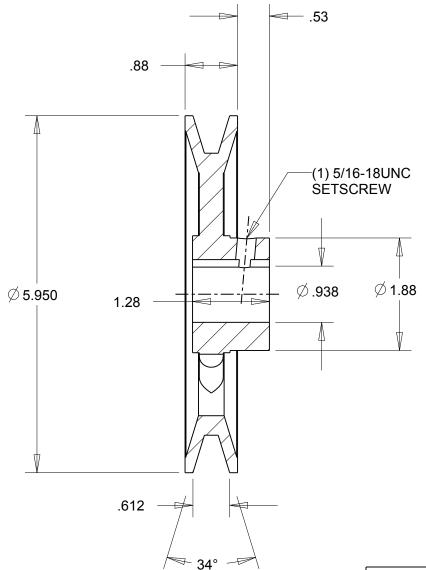

NOTES: 1. SURFACE FINISH PER MPTA B4 2. COATING: PAINT

This drawing is a stock power transmission component. Details shown which do not affect drive function may be changed without any notification. This document is the property of Gates Corporation. It may not be reproduced in whole or in part or provided to third parties without written authorization from Gates

Corporation. All rights are reserved including copyrights.

| DIMENSIONS<br>ARE IN INCHES | Gates Corporation<br>Denver, Colorado |
|-----------------------------|---------------------------------------|
| Material: IRON              | Gates Part No: BK62.15/16             |
| Finish: PAINT               | Gates Product No: 78053692            |
| Weight:<br>2.6              | Drawing No:<br>BK62.15/16             |