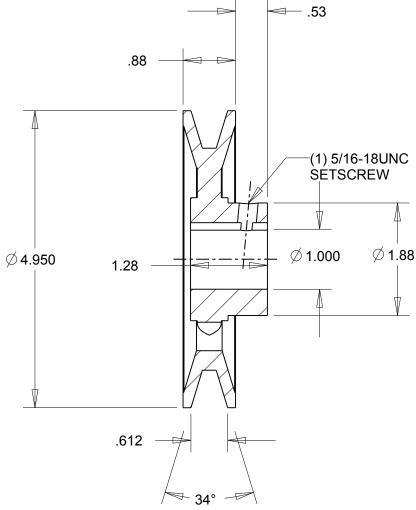

## NOTES:

- 1. SURFACE FINISH PER MPTA B4
- 2. COATING: PAINT

|                                                                                                                                                                                                                                                                                                                                                                                    | DIMENSIONS<br>ARE IN INCHES | Gates Corporation Denver, Colorado |
|------------------------------------------------------------------------------------------------------------------------------------------------------------------------------------------------------------------------------------------------------------------------------------------------------------------------------------------------------------------------------------|-----------------------------|------------------------------------|
|                                                                                                                                                                                                                                                                                                                                                                                    | Material: IRON              | Gates Part No: BK52 1              |
| This drawing is a stock power transmission component. Details shown which do not affect drive function may be changed without any notification.  This document is the property of Gates Corporation. It may not be reproduced in whole or in part or provided to third parties without written authorization from Gates Corporation. All rights are reserved including copyrights. | Finish: PAINT               | Gates Product No: 78053688         |
|                                                                                                                                                                                                                                                                                                                                                                                    | Weight:<br>2.0              | Drawing No:<br>BK52 1              |