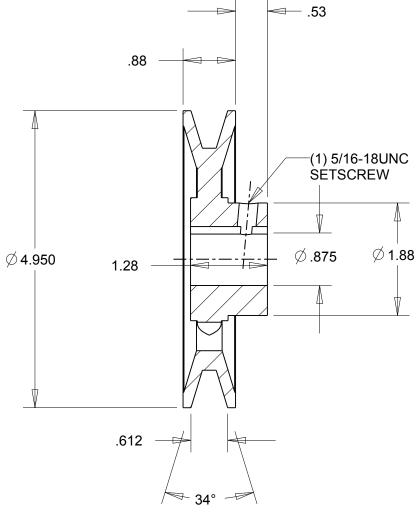

## NOTES:

- 1. SURFACE FINISH PER MPTA B4
- 2. COATING: PAINT

|                                                                                                                                                                                                                                                                                                                                                                                    | DIMENSIONS<br>ARE IN INCHES | Gates Corporation Denver, Colorado |
|------------------------------------------------------------------------------------------------------------------------------------------------------------------------------------------------------------------------------------------------------------------------------------------------------------------------------------------------------------------------------------|-----------------------------|------------------------------------|
|                                                                                                                                                                                                                                                                                                                                                                                    | Material: IRON              | Gates Part No: BK52.7/8            |
| This drawing is a stock power transmission component. Details shown which do not affect drive function may be changed without any notification.  This document is the property of Gates Corporation. It may not be reproduced in whole or in part or provided to third parties without written authorization from Gates Corporation. All rights are reserved including copyrights. | Finish: PAINT               | Gates Product No: 78053686         |
|                                                                                                                                                                                                                                                                                                                                                                                    | Weight:<br>2.0              | Drawing No:<br>BK52.7/8            |