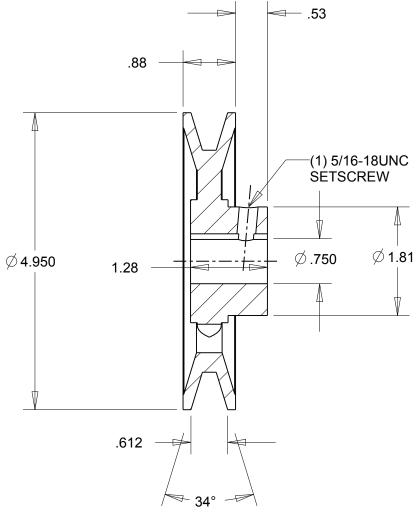

## NOTES:

- 1. SURFACE FINISH PER MPTA B4
- 2. COATING: PAINT

|                                                                                                                                                                                                                                                                                                                                                                                    | DIMENSIONS<br>ARE IN INCHES | Gates Corporation Denver, Colorado |
|------------------------------------------------------------------------------------------------------------------------------------------------------------------------------------------------------------------------------------------------------------------------------------------------------------------------------------------------------------------------------------|-----------------------------|------------------------------------|
|                                                                                                                                                                                                                                                                                                                                                                                    | Material: IRON              | Gates Part No: BK52.3/4            |
| This drawing is a stock power transmission component. Details shown which do not affect drive function may be changed without any notification.  This document is the property of Gates Corporation. It may not be reproduced in whole or in part or provided to third parties without written authorization from Gates Corporation. All rights are reserved including copyrights. | Finish: PAINT               | Gates Product No: 78053685         |
|                                                                                                                                                                                                                                                                                                                                                                                    | Weight:<br>2.1              | Drawing No:<br>BK52.3/4            |