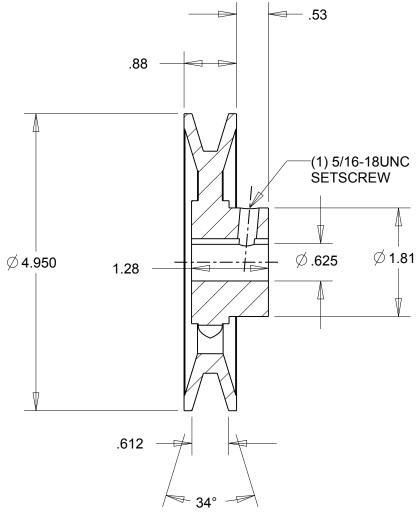

## NOTES:

- 1. SURFACE FINISH PER MPTA B4
- 2. COATING: PAINT

|                                                                                                                                                                                                                                                                                                                                                                                    | DIMENSIONS<br>ARE IN INCHES | Gates Corporation Denver, Colorado |
|------------------------------------------------------------------------------------------------------------------------------------------------------------------------------------------------------------------------------------------------------------------------------------------------------------------------------------------------------------------------------------|-----------------------------|------------------------------------|
|                                                                                                                                                                                                                                                                                                                                                                                    | Material: IRON              | Gates Part No: BK52.5/8            |
| This drawing is a stock power transmission component. Details shown which do not affect drive function may be changed without any notification.  This document is the property of Gates Corporation. It may not be reproduced in whole or in part or provided to third parties without written authorization from Gates Corporation. All rights are reserved including copyrights. | Finish: PAINT               | Gates Product No: 78053684         |
|                                                                                                                                                                                                                                                                                                                                                                                    | Weight:<br>2.1              | Drawing No:<br>BK52.5/8            |