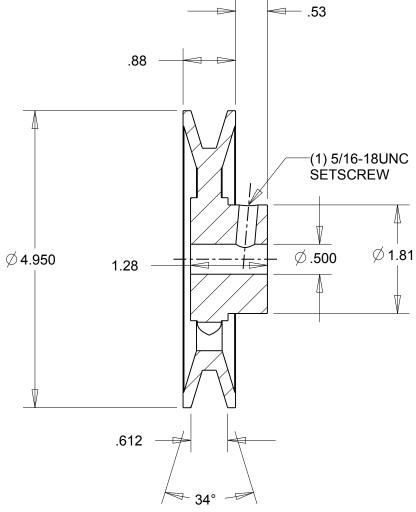

## NOTES:

- 1. SURFACE FINISH PER MPTA B4
- 2. COATING: PAINT

|                                                                                                                                                                                                                                                                                                                                                                                    | DIMENSIONS<br>ARE IN INCHES | Gates Corporation Denver, Colorado |
|------------------------------------------------------------------------------------------------------------------------------------------------------------------------------------------------------------------------------------------------------------------------------------------------------------------------------------------------------------------------------------|-----------------------------|------------------------------------|
|                                                                                                                                                                                                                                                                                                                                                                                    | Material: IRON              | Gates Part No: BK52.1/2            |
| This drawing is a stock power transmission component. Details shown which do not affect drive function may be changed without any notification.  This document is the property of Gates Corporation. It may not be reproduced in whole or in part or provided to third parties without written authorization from Gates Corporation. All rights are reserved including copyrights. | Finish: PAINT               | Gates Product No: 78053683         |
|                                                                                                                                                                                                                                                                                                                                                                                    | Weight:<br>2.1              | Drawing No:<br>BK52.1/2            |