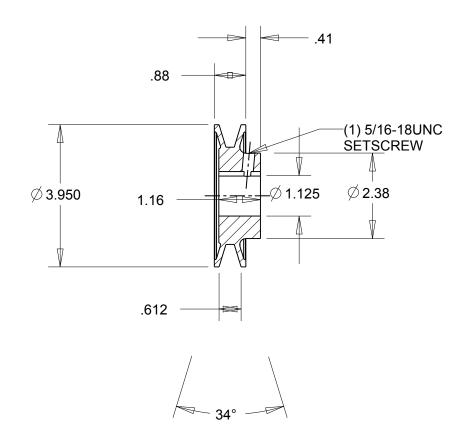

NOTES:

1. SURFACE FINISH PER MPTA B4

2. COATING: PAINT

|                                                                                                                                                                                                                                                                                                                                                                                    | DIMENSIONS<br>ARE IN INCHES | Gates Corporation Denver, Colorado |
|------------------------------------------------------------------------------------------------------------------------------------------------------------------------------------------------------------------------------------------------------------------------------------------------------------------------------------------------------------------------------------|-----------------------------|------------------------------------|
|                                                                                                                                                                                                                                                                                                                                                                                    | Material: IRON              | Gates Part No: BK40 1.1/8          |
| This drawing is a stock power transmission component. Details shown which do not affect drive function may be changed without any notification.  This document is the property of Gates Corporation. It may not be reproduced in whole or in part or provided to third parties without written authorization from Gates Corporation. All rights are reserved including copyrights. | Finish: PAINT               | Gates Product No: 78053641         |
|                                                                                                                                                                                                                                                                                                                                                                                    | Weight:<br>1.8              | Drawing No:<br>BK40 1.1/8          |