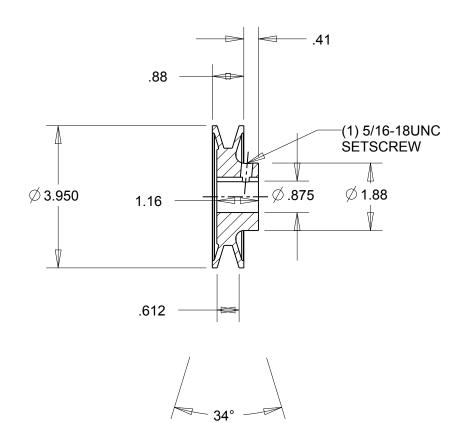

NOTES: 1. SURFACE FINISH PER MPTA B4 2. COATING: PAINT

|                                                                                                                                                                                                                                                                                                                                                                                               | DIMENSIONS<br>ARE IN INCHES | Gates Corporation<br>Denver, Colorado |
|-----------------------------------------------------------------------------------------------------------------------------------------------------------------------------------------------------------------------------------------------------------------------------------------------------------------------------------------------------------------------------------------------|-----------------------------|---------------------------------------|
|                                                                                                                                                                                                                                                                                                                                                                                               | Material: IRON              | Gates Part No: BK40.7/8               |
| This drawing is a stock power transmission component. Details shown which do not affect<br>drive function may be changed without any notification.<br>This document is the property of Gates Corporation. It may not be reproduced in whole<br>or in part or provided to third parties without written authorization from Gates<br>Corporation. All rights are reserved including copyrights. | Finish: PAINT               | Gates Product No: 78053638            |
|                                                                                                                                                                                                                                                                                                                                                                                               | Weight:<br>1.7              | Drawing No:<br>BK40.7/8               |