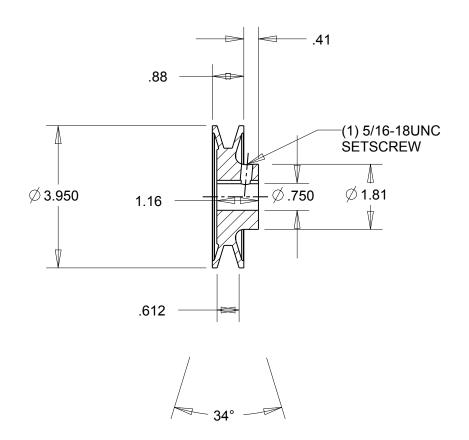

NOTES:

1. SURFACE FINISH PER MPTA B4 2. COATING: PAINT

|                                                                                                                                                                                                                                                                                                                                                                                    | DIMENSIONS<br>ARE IN INCHES | Gates Corporation Denver, Colorado |
|------------------------------------------------------------------------------------------------------------------------------------------------------------------------------------------------------------------------------------------------------------------------------------------------------------------------------------------------------------------------------------|-----------------------------|------------------------------------|
|                                                                                                                                                                                                                                                                                                                                                                                    | Material: IRON              | Gates Part No: BK40.3/4            |
| This drawing is a stock power transmission component. Details shown which do not affect drive function may be changed without any notification.  This document is the property of Gates Corporation. It may not be reproduced in whole or in part or provided to third parties without written authorization from Gates Corporation. All rights are reserved including copyrights. | Finish: PAINT               | Gates Product No: 78053637         |
|                                                                                                                                                                                                                                                                                                                                                                                    | Weight:<br>1.8              | Drawing No:<br>BK40.3/4            |