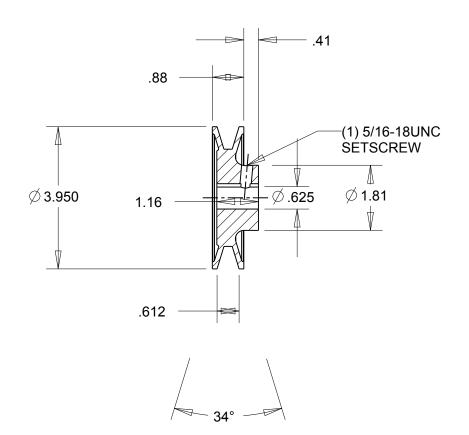

NOTES:

1. SURFACE FINISH PER MPTA B4 2. COATING: PAINT

|                                                                                                                                                                                                                                                                                                                                                                                    | DIMENSIONS<br>ARE IN INCHES | Gates Corporation Denver, Colorado |
|------------------------------------------------------------------------------------------------------------------------------------------------------------------------------------------------------------------------------------------------------------------------------------------------------------------------------------------------------------------------------------|-----------------------------|------------------------------------|
|                                                                                                                                                                                                                                                                                                                                                                                    | Material: IRON              | Gates Part No: BK40.5/8            |
| This drawing is a stock power transmission component. Details shown which do not affect drive function may be changed without any notification.  This document is the property of Gates Corporation. It may not be reproduced in whole or in part or provided to third parties without written authorization from Gates Corporation. All rights are reserved including copyrights. | Finish: PAINT               | Gates Product No: 78053636         |
|                                                                                                                                                                                                                                                                                                                                                                                    | Weight:<br>1.8              | Drawing No:<br>BK40.5/8            |