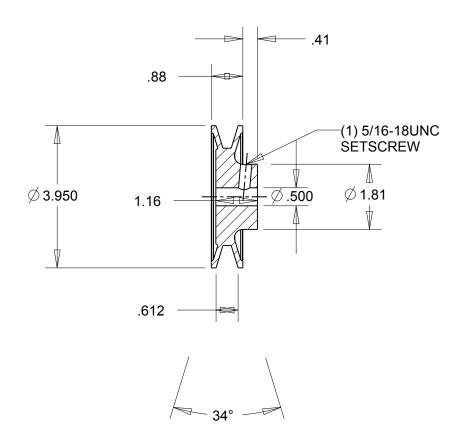

NOTES:

1. SURFACE FINISH PER MPTA B4

2. COATING: PAINT

|                                                                                                                                                                                                                                                                                                                                                                                   | DIMENSIONS<br>ARE IN INCHES | Gates Corporation Denver, Colorado |
|-----------------------------------------------------------------------------------------------------------------------------------------------------------------------------------------------------------------------------------------------------------------------------------------------------------------------------------------------------------------------------------|-----------------------------|------------------------------------|
|                                                                                                                                                                                                                                                                                                                                                                                   | Material: IRON              | Gates Part No: BK40.1/2            |
| This drawing is a stock power transmission component. Details shown which do not affect drive function may be changed without any notification. This document is the property of Gates Corporation. It may not be reproduced in whole or in part or provided to third parties without written authorization from Gates Corporation. All rights are reserved including copyrights. | Finish: PAINT               | Gates Product No: 78053635         |
|                                                                                                                                                                                                                                                                                                                                                                                   | Weight:<br>1.8              | Drawing No:<br>BK40.1/2            |