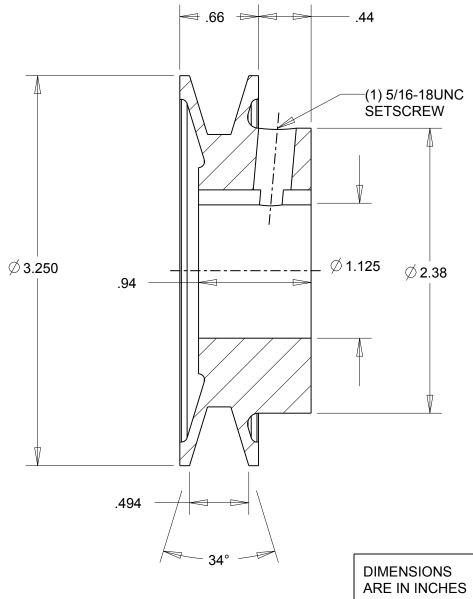

NOTES: 1. SURFACE FINISH PER MPTA B4 2. COATING: PAINT

| 34°                                                                                                                                                                                                                                                                                                                                                                                | DIMENSIONS<br>ARE IN INCHES | Gates Corporation Denver, Colorado |
|------------------------------------------------------------------------------------------------------------------------------------------------------------------------------------------------------------------------------------------------------------------------------------------------------------------------------------------------------------------------------------|-----------------------------|------------------------------------|
|                                                                                                                                                                                                                                                                                                                                                                                    | Material: IRON              | Gates Part No: AK32 1.1/8          |
| This drawing is a stock power transmission component. Details shown which do not affect drive function may be changed without any notification.  This document is the property of Gates Corporation. It may not be reproduced in whole or in part or provided to third parties without written authorization from Gates Corporation. All rights are reserved including copyrights. | Finish: PAINT               | Gates Product No: 78072407         |
|                                                                                                                                                                                                                                                                                                                                                                                    | Weight: 0.9                 | Drawing No: AK32 1.1/8             |