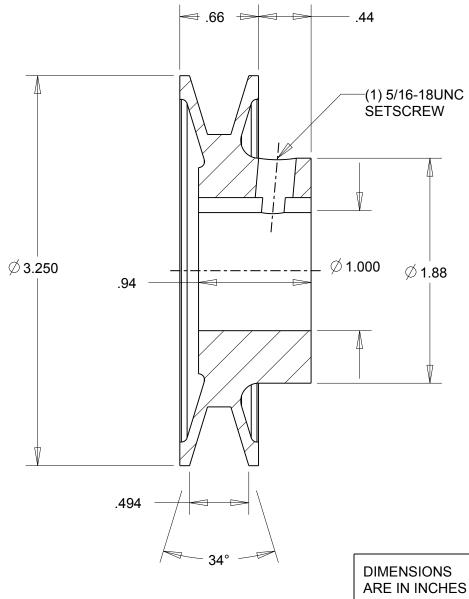

NOTES:

1. SURFACE FINISH PER MPTA B4

2. COATING: PAINT

**Gates Corporation** ARE IN INCHES Denver, Colorado **IRON** Gates Part No: AK32 1 Material: Finish: **PAINT** Gates Product No: 78072406 This drawing is a stock power transmission component. Details shown which do not affect drive function may be changed without any notification. This document is the property of Gates Corporation. It may not be reproduced in whole Weight: Drawing No: or in part or provided to third parties without written authorization from Gates 0.9 AK32 1 Corporation. All rights are reserved including copyrights.