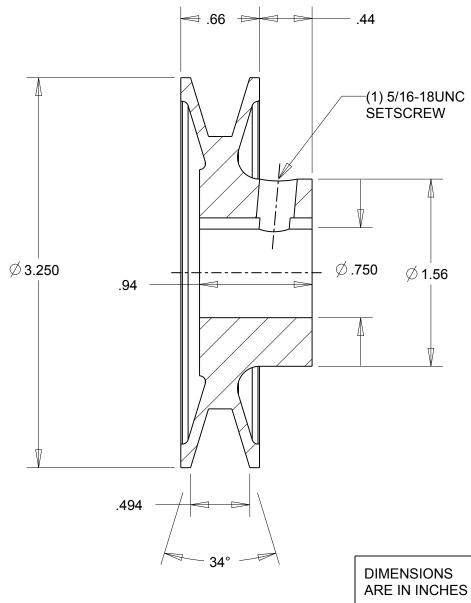

NOTES: 1. SURFACE FINISH PER MPTA B4 2. COATING: PAINT

| <b>34°</b> →                                                                                                                                                                                                                                                                                                                                                                       |                             |                                    |
|------------------------------------------------------------------------------------------------------------------------------------------------------------------------------------------------------------------------------------------------------------------------------------------------------------------------------------------------------------------------------------|-----------------------------|------------------------------------|
| , 04                                                                                                                                                                                                                                                                                                                                                                               | DIMENSIONS<br>ARE IN INCHES | Gates Corporation Denver, Colorado |
|                                                                                                                                                                                                                                                                                                                                                                                    | Material: IRON              | Gates Part No: AK32.3/4            |
| This drawing is a stock power transmission component. Details shown which do not affect drive function may be changed without any notification.  This document is the property of Gates Corporation. It may not be reproduced in whole or in part or provided to third parties without written authorization from Gates Corporation. All rights are reserved including copyrights. | Finish: PAINT               | Gates Product No: 78072404         |
|                                                                                                                                                                                                                                                                                                                                                                                    | Weight:<br>0.9              | Drawing No: AK32.3/4               |