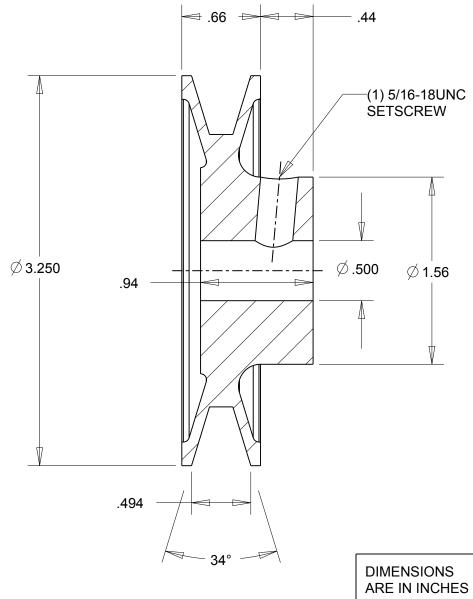

NOTES: 1. SURFACE FINISH PER MPTA B4 2. COATING: PAINT

| 34°                                                                                                                                                                                                                                                                                                                                                                                | DIMENSIONS<br>ARE IN INCHES | Gates Corporation Denver, Colorado |
|------------------------------------------------------------------------------------------------------------------------------------------------------------------------------------------------------------------------------------------------------------------------------------------------------------------------------------------------------------------------------------|-----------------------------|------------------------------------|
|                                                                                                                                                                                                                                                                                                                                                                                    | Material: IRON              | Gates Part No: AK32.1/2            |
| This drawing is a stock power transmission component. Details shown which do not affect drive function may be changed without any notification.  This document is the property of Gates Corporation. It may not be reproduced in whole or in part or provided to third parties without written authorization from Gates Corporation. All rights are reserved including copyrights. | Finish: PAINT               | Gates Product No: 78072402         |
|                                                                                                                                                                                                                                                                                                                                                                                    | Weight: 0.9                 | Drawing No: AK32.1/2               |