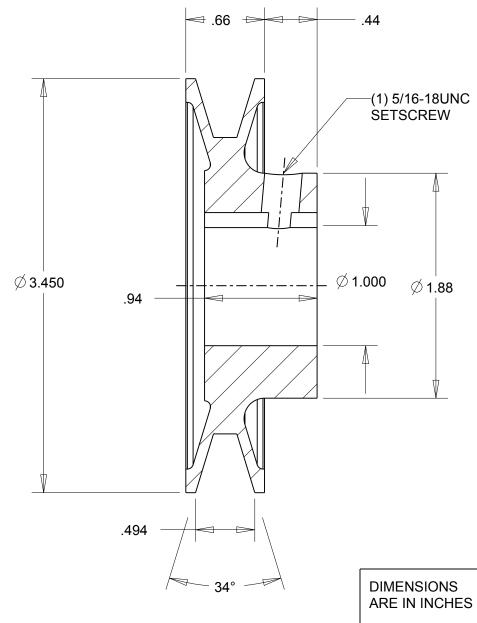

## NOTES:

- 1. SURFACE FINISH PER MPTA B4
- 2. COATING: PAINT

| This drawing is a stock power transmission component. Details shown which do not affect |
|-----------------------------------------------------------------------------------------|
| drive function may be changed without any notification.                                 |
| This document is the property of Gates Corporation. It may not be reproduced in whole   |
| or in part or provided to third parties without written authorization from Gates        |
| Corporation, All rights are reserved including copyrights                               |

| Material: IRON | Gates Part No:    | AK34 1   |
|----------------|-------------------|----------|
| Finish: PAINT  | Gates Product No: | 78072149 |
| Weight:        | Drawing No:       |          |
| 1.0            | AK34 1            |          |